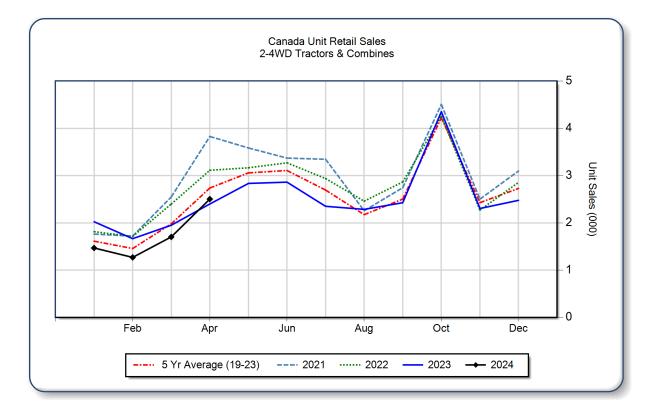

## AEM Canada Ag Tractor and Combine Report April 2024

Copyright, AEM. All rights reserved. If data is referenced, please acknowledge AEM as the source.

|                                | April |       |       | YTD - April |       |       | Beginning<br>Inventory |
|--------------------------------|-------|-------|-------|-------------|-------|-------|------------------------|
|                                | 2024  | 2023  | %Chg  | 2024        | 2023  | %Chg  | Apr 2024               |
| <b>2WD Farm Tractors</b>       |       |       |       |             |       |       |                        |
| < 40 HP                        | 1,302 | 1,274 | 2.2   | 3,583       | 4,287 | -16.4 | 11,984                 |
| 40 < 100 HP                    | 358   | 490   | -26.9 | 1,297       | 1,766 | -26.6 | 4,234                  |
| 100+ HP                        | 408   | 332   | 22.9  | 1,062       | 1,113 | -4.6  | 2,433                  |
| <b>Total 2WD Farm Tractors</b> | 2,068 | 2,096 | -1.3  | 5,942       | 7,166 | -17.1 | 18,651                 |
| <b>4WD Farm Tractors</b>       | 148   | 138   | 7.2   | 332         | 304   | 9.2   | 167                    |
| Total Farm Tractors            | 2,216 | 2,234 | -0.8  | 6,274       | 7,470 | -16.0 | 18,818                 |
| Self-Prop Combines             | 288   | 166   | 73.5  | 672         | 571   | 17.7  | 471                    |